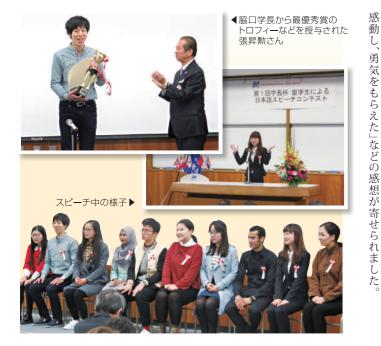

# 学第 長1 杯回 日本語スピ ーチコンテスト

世界大学ランキング
2016-17に
ランクイン
高知大学が
THE

n

HE)世界大学ラ

ンキング

は、世界中 Η

8,000校ある大学を教育、

彰 賞」など、出場者全員にそれぞ 査に加 脇口学長をはじ 状と記念品が 発 の留学生 」を開催し、中 表 わり、「心が温かくなったで賞」、「新 Ē 日に、第 11名が、「私の見つけた日本」 した 授 めとする関係者のほか、 。会場に 国、韓国、モンゴル、ネ 回学 長杯留学 **送** れの発表に応じたネ 生による日本語スピ か 」、「自分の夢」をテ 地域の国際交流団 N Û 0 い 日 0 ンド 名 本を見つ の参加が ネシア、タイ ミングの表 ーマと コンテス うけたで 体 あ Ł 審

見た日本 張昇勲(チャンスン 生の日本語の流暢さに驚い 最優秀賞には、「日 を知 ること 韓の懸け かで シさ き んが選ばれ た 橋に」と題、 留 いろいろな国の事情や、客観的に 学 ました。参加者からは、「留 して発表 が堂々と夢 した韓 を 国の 語る姿に 留

ることです

H

本の大学

Ō

中

Ċ

番