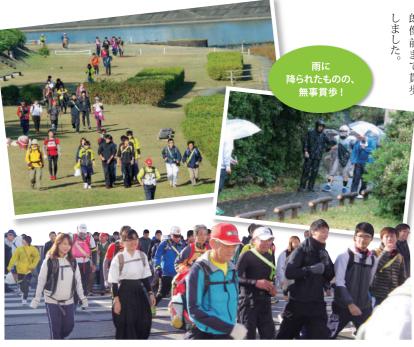

# 伝統の「室戸貫歩」を開催

### 戸岬の を方 目指 4 の応援を受け す

ま などの 沿 莳 道では、深夜にも 通し に朝倉キャンパスをスタ サ 道部主 した。高知大生 尗 Ľ き、 こスを |催の第56回室戸 制限時間30時間以 地 をはじめ教職員市民ら 元住 わ 民から受け、 ,貫歩を 、温かい 内で 室戸岬までの 1 のゴ 参 26日(土)・27日(日)に 加 おで 者の 1 名の参加者は、午 を 約90キロの道の 疲 おにぎり、果 れもやわ 指 ま 6 開

郎 を込めて足を 像前まで貫歩 日 付が変わる る 進 頃 雨 n 身 濡 れ 0) にな Ó なが · 岡 慎 5